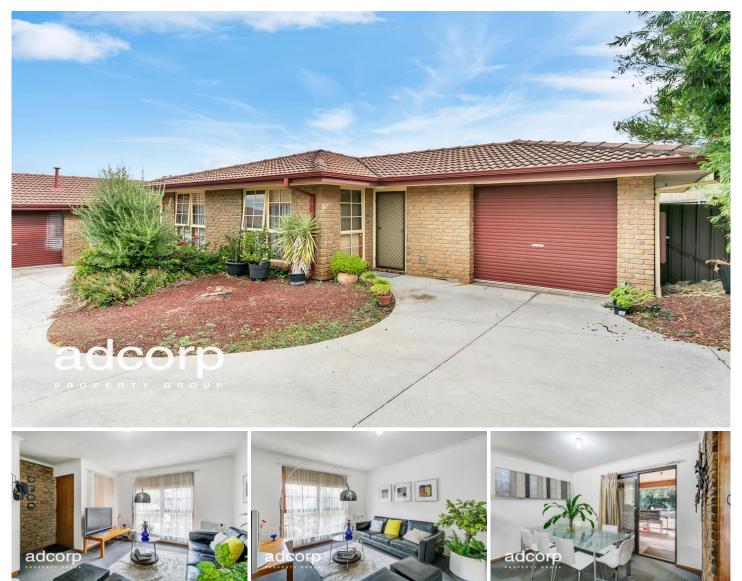

## 5/29 Hillary Crescent Modbury North SA

This well located 2-bedroom Unit is in a great location and comes with a nice size rear yard.

## Features include;

Large main bedroom with built in robe. Complete with a good size open lounge. Separate dining area. Bathroom with shower, bath and toilet. Kitchen with gas oven. Separate laundry. Carport with roller door and store room. Private good size rear yard. The property is well located within walking distance to Clovercrest Shops and Clovercrest Hotel Plus Ingle Farm and Tea Tree Plaza shopping centres within 5 minutes' drive. 2 🎮 1 🚔 2 🚘