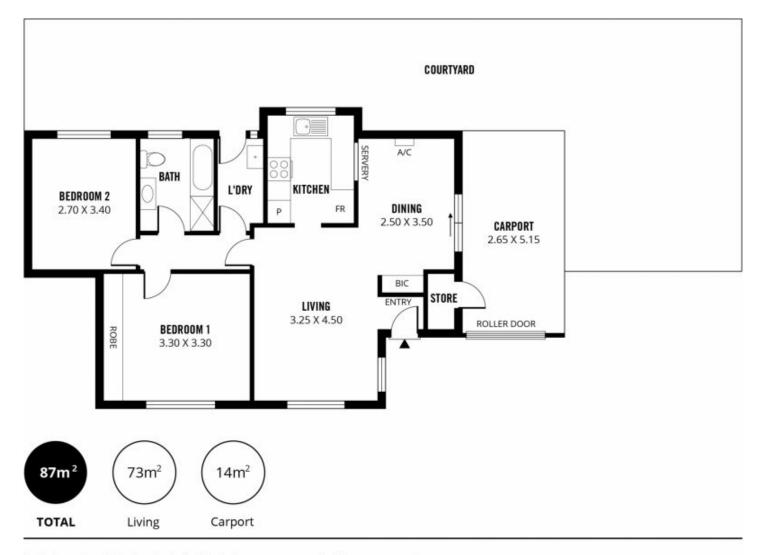

## Features include;

Large main bedroom with built in robe. Complete with a good size open lounge. Separate dining area. Bathroom with shower, bath and toilet. Kitchen with gas oven. Separate laundry. Carport with roller door and store room. Private good size rear yard. The property is well located within walking distance to Clovercrest Shops and Clovercrest Hotel Plus Ingle Farm and Tea Tree Plaza shopping centres within 5 minutes' drive. 2 🎮 1 🚔 2 🚘

View : https://www.adcorpgroup.com.au/sale/sa/north-n orth-east-suburbs/modbury-north/residential/unit/ 6890695

Frank Werner (08) 8361 3333

Scale in metres. This drawing is for illustration purposes only. All measurements are approximate and details intended to be relied upon should be independently verified.