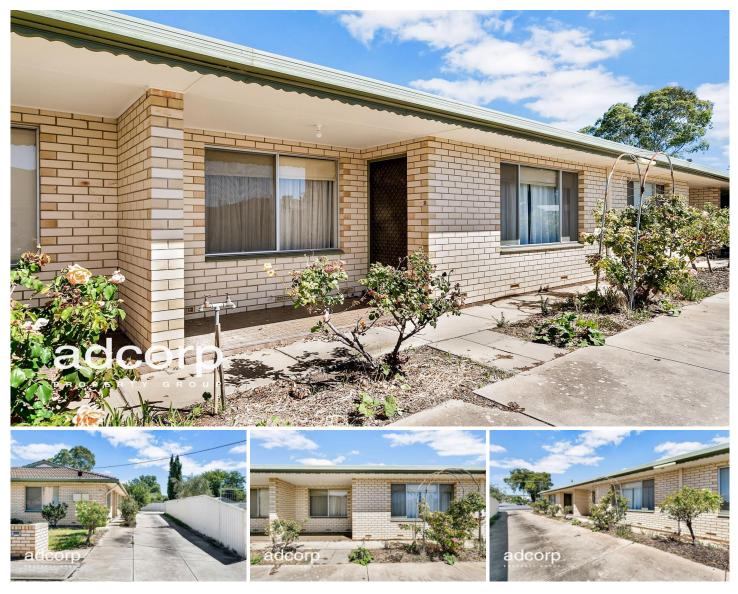

## **IDEAL INVESTMENT or 1st HOME**

Well maintained unit close to shops and sporting facilities. Perfectly located close to Westfield Marion, transport and a short drive to the beach the unit features include:

- \* 2 Bedrooms both with built-in-robes
- \* Entry leads into formal lounge/dining
- \* New carpets
- \* Kitchen with gas oven
- \* Bathroom with bath
- \* Laundry facilities in the bathroom
- \* Split system heating & cooling
- \* Instantaneous gas hot water system
- \* Fully enclosed rear courtyard with undercover area
- \* Separate carpark plus separate galvanized iron garage
- \* Vacant possession