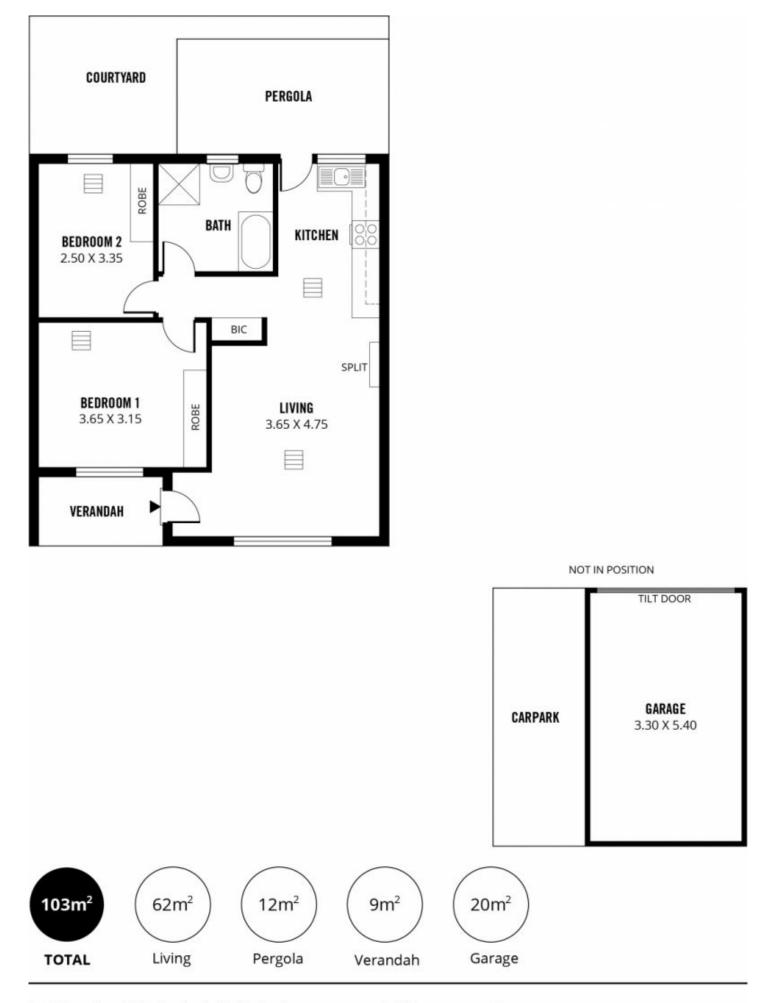

- \* 2 Bedrooms both with built-in-robes
- \* Entry leads into formal lounge/dining
- \* New carpets
- \* Kitchen with gas oven
- \* Bathroom with bath
- \* Laundry facilities in the bathroom
- \* Split system heating & cooling
- \* Instantaneous gas hot water system
- \* Fully enclosed rear courtyard with undercover area
- \* Separate carpark plus separate galvanized iron garage
- \* Vacant possession

For definite sale. Further enquiries call Frank Werner 0412

View : https://www.adcorpgroup.com.au/sale/sa/south-s outh-east-suburbs/mitchell-park/residential/unit/6 890720

Frank Werner (08) 8361 3333

Scale in metres. This drawing is for illustration purposes only. All measurements are approximate and details intended to be relied upon should be independently verified.