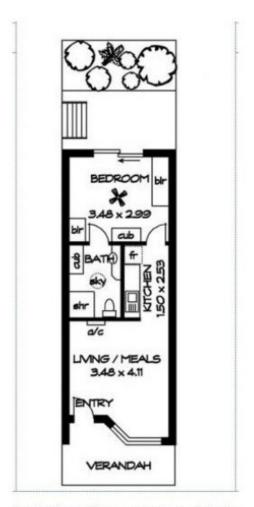

1 🛌 1 🖳

**View**: https://www.adcorpgroup.com.au/sale/sa/north-north-east-suburbs/salisbury-downs/residential/unit/6890724

Frank Werner (08) 8361 3333

Typical unit layout. All measurements are approximate only.

Main area 38.55m2 Verandah 4.7m2 Total area 43.25m2