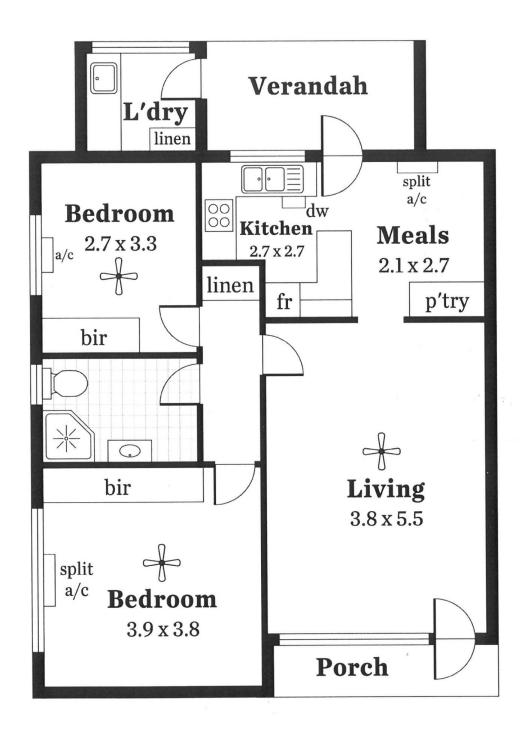

4/180 Fisher Street Malvern SA

Quiet Rear Unit! Location! Location!

In a small group of only six this fantastic opportunity to purchase on Fisher Street Malvern has arrived. Nicely renovated and tucked away in a seclude corner position taking advantage of the privacy. Located a short stroll from Unley Road and in close proximity to King William Road near cafes, boutiques and the local shopping precinct.

A quick commute to the CBD and quality schooling with Unley Primary, Walford School for Girls and Concordia College all nearby.

Features include;

2 bedrooms with built in robes to both.
Polished timber pine floorboards throughout.
Modern kitchen with gas cooktop and dishwasher.
Large front lounge with downlights.
3 x Split system R/C Air Conditioners.

2 | 1 🖳

**View**: https://www.adcorpgroup.com.au/sale/sa/eastern-suburbs/malvern/residential/unit/6890726

Frank Werner (08) 8361 3333

| Area (Estimate Only) |                      |
|----------------------|----------------------|
| Living               | 77.81 m <sup>2</sup> |
| Verandah             | 6.84 m <sup>2</sup>  |
| Porch                | 3.51 m <sup>2</sup>  |
| Total                | 88.16 m <sup>2</sup> |