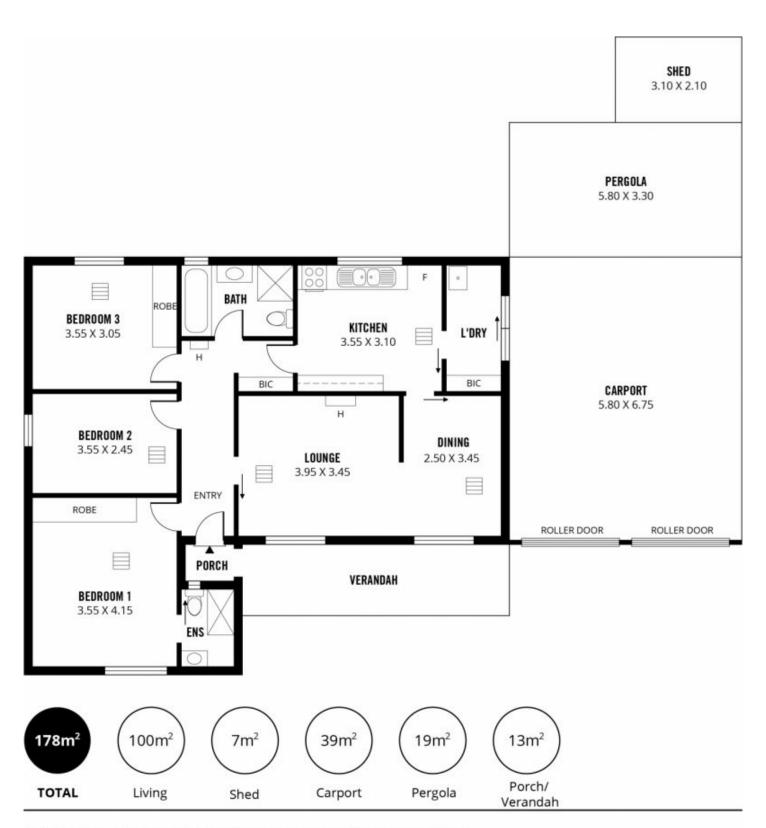

## 3 Dragon Street Hillcrest SA

Set on a good size allotment of 438 sqm (approx.) measuring 20.6m x 21.4m (approx.)

NOTE; ADJOINING PROPERTY A 12 RAMSAY AVENUE ALSO AVAILABLE (TOTAL LAND HOLDING FOR BOTH APPROX 971m2)

Frank Werner (08) 8361 3333

Scale in metres. This drawing is for illustration purposes only. All measurements are approximate and details intended to be relied upon should be independently verified.

Produced by The Fotobase Group