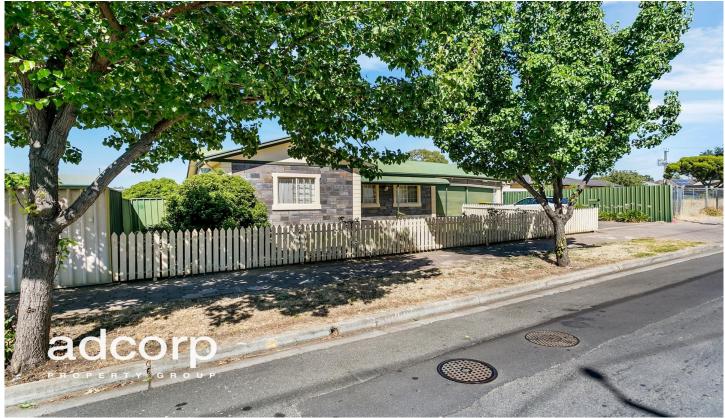

## 3 Dragon Street Hillcrest SA

Set on a good size allotment of 438 sqm (approx.) measuring 20.6m x 21.4m (approx.)

NOTE; ADJOINING PROPERTY A 12 RAMSAY AVENUE ALSO AVAILABLE (TOTAL LAND HOLDING FOR BOTH APPROX 971m2)

NOTE; THIS PROPERTY IS IN NEED OF ATTENTION DUE TO MOVEMENT AND IS PRICED ACCORDINGLY!

Located in the highly sought-after suburb of Hillcrest, this 1998 built home offers numerous options, you can live in it, renovate it and add your own touches, continue to rent the property or develop subject to council consent.