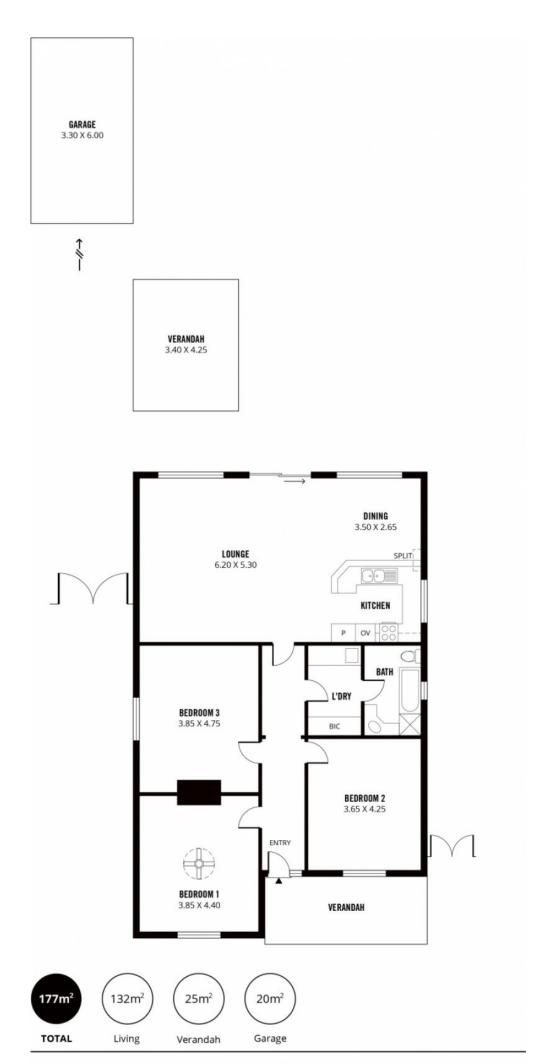

## 19 Airlie Avenue Prospect SA

Fantastic Opportunity. Highly sought-after location!

Proudly presenting this double brick character bungalow superbly positioned only footsteps from schools, shopping, parks, cinema, restaurants, transport and everything you could hope and wish for you.

If you have always dreamed of a full-sized family allotment showcasing a gorgeous renovated character home in a beautiful tree lined street within easy reach of everything Prospect has to offer, then this home is sure to be the one for you.

## Property summary:

- \* Build c.1915, classic double brick bungalow on approx. 650sqm of land
- \* Fully renovated and modernised throughout

3 📭 1 🔓 5 🗬

**View**: https://www.adcorpgroup.com.au/sale/sa/north-north-east-suburbs/prospect/residential/house/6890731