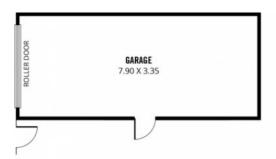

BOTH PROPERTIES have the following features; Torrens Title (no strata fees)

Porrens Title (no stra 2 Bedrooms with ceiling fans Formal lounge Kitchen/Meals with gas oven Heating/Cooling Front verandah Bathroom Laundry Carport with roller door (16) Garage (18) Nice size private rear yard NBN connected

4 📮 2 🚍 2 🖨

**View**: https://www.adcorpgroup.com.au/sale/sa/western -beachside-suburbs/ethelton/residential/house/68 90733

Frank Werner (08) 8361 3333

DWELLING 1

**DWELLING 2** 

| Area (Estimate only) |       |
|----------------------|-------|
| Living               | 91m2  |
| Verandah             | 9m2   |
| Garage               | 29m2  |
| Total                | 129m2 |