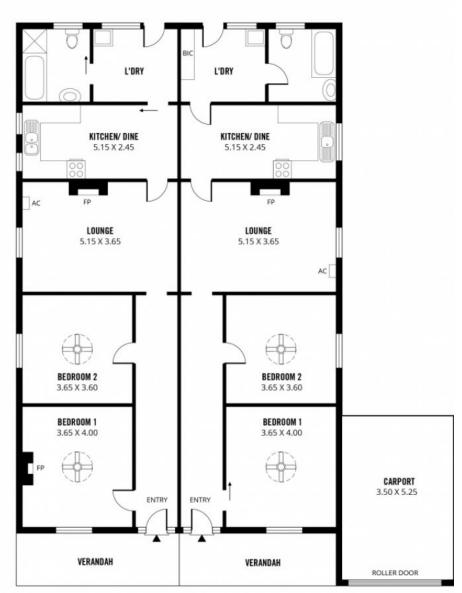

BOTH PROPERTIES have the following features; Torrens Title (no strata fees)

Porrens Title (no stra 2 Bedrooms with ceiling fans Formal lounge Kitchen/Meals with gas oven Heating/Cooling Front verandah Bathroom Laundry Carport with roller door (16) Garage (18) Nice size private rear yard NBN connected

4 📮 2 🚍 2 🖨

**View**: https://www.adcorpgroup.com.au/sale/sa/western -beachside-suburbs/ethelton/residential/house/68 90733

Frank Werner (08) 8361 3333

DWELLING 1

**DWELLING 2** 

| Area (Estimate only) |       |
|----------------------|-------|
| Living               | 91m2  |
| Verandah             | 9m2   |
| Garage               | 29m2  |
| Total                | 129m2 |

| Area (Estimate only) |       |
|----------------------|-------|
| Living               | 91m2  |
| Verandah             | 9m2   |
| Carport              | 22m2  |
| Shed                 | 3m2   |
| Total                | 125m2 |