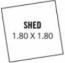

| Area (Estimate only) |       |
|----------------------|-------|
| Living               | 91m2  |
| Verandah             | 9m2   |
| Carport              | 22m2  |
| Shed                 | 3m2   |
| Total                | 125m2 |