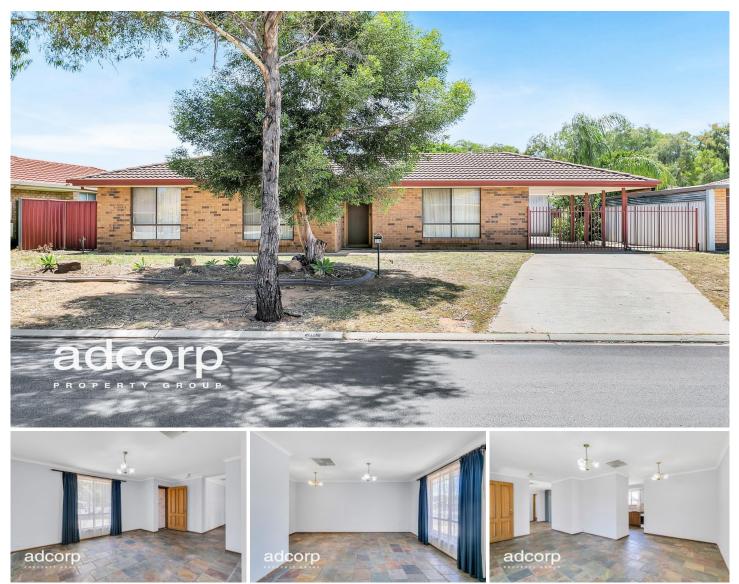

## **39 Swallow Crescent Parafield Gardens SA**

In a great location this property on 600m2 (approx) would make an ideal.

1st home, investment or perfect for the tradie with a huge 9m X 6m garage.

Features include; 3 Bedrooms all with new carpets Built in robes to 2 bedrooms Formal lounge and dining Family room with storage cupboard Kitchen with gas stove Heating and cooling Freshly painted Carport with drive thru access Large garage/workshop 9m X 6m Rear pergola 600m2 allotment (approx.) 3 🎮 1 🚰 3 🚘

View : https://www.adcorpgroup.com.au/sale/sa/north-n orth-east-suburbs/parafield-gardens/residential/h ouse/6890745

Frank Werner (08) 8361 3333

Scale in metres. This drawing is for illustration purposes only. All measurements are approximate and details intended to be relied upon should be independently verified.