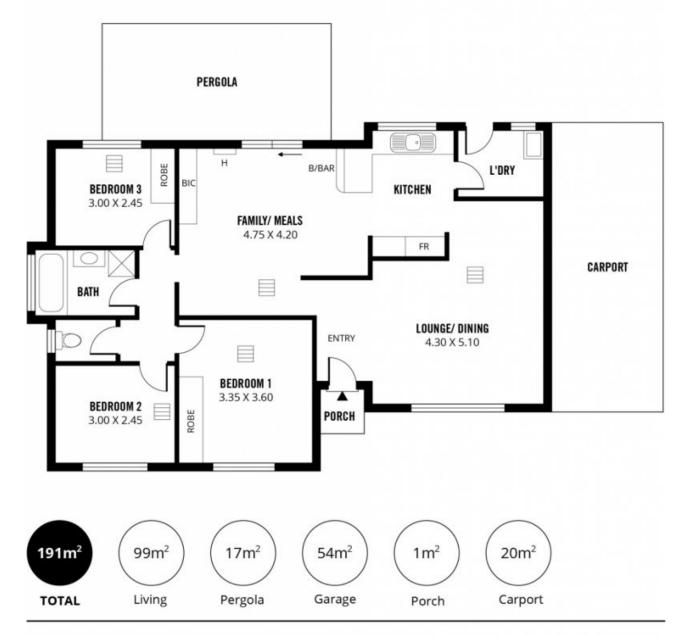

## **39 Swallow Crescent Parafield Gardens SA**

In a great location this property on 600m2 (approx) would make an ideal.

1st home, investment or perfect for the tradie with a huge 9m X 6m garage.

Features include; 3 Bedrooms all with new carpets Built in robes to 2 bedrooms Formal lounge and dining Family room with storage cupboard Kitchen with gas stove Heating and cooling Freshly painted Carport with drive thru access Large garage/workshop 9m X 6m Rear pergola 600m2 allotment (approx.) 3 🎮 1 🚰 3 🚘

View : https://www.adcorpgroup.com.au/sale/sa/north-n orth-east-suburbs/parafield-gardens/residential/h ouse/6890745

Frank Werner (08) 8361 3333

Scale in metres. This drawing is for illustration purposes only. All measurements are approximate and details intended to be relied upon should be independently verified.