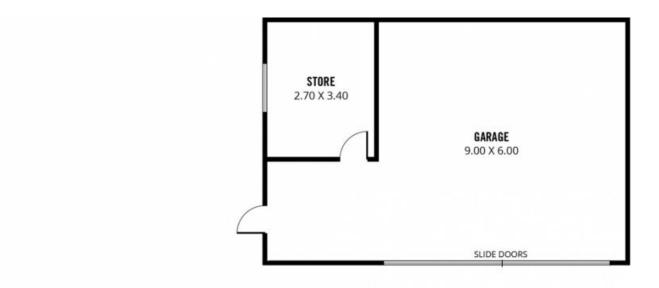

## **39 Swallow Crescent Parafield Gardens SA**

In a great location this property on 600m2 (approx) would make an ideal.

1st home, investment or perfect for the tradie with a huge 9m X 6m garage.

Features include; 3 Bedrooms all with new carpets Built in robes to 2 bedrooms Formal lounge and dining Family room with storage cupboard Kitchen with gas stove Heating and cooling Freshly painted Carport with drive thru access Large garage/workshop 9m X 6m Rear pergola 600m2 allotment (approx.) 3 🎮 1 🚰 3 🚘

View : https://www.adcorpgroup.com.au/sale/sa/north-n orth-east-suburbs/parafield-gardens/residential/h ouse/6890745

Frank Werner (08) 8361 3333

Scale in metres. This drawing is for illustration purposes only. All measurements are approximate and details intended to be relied upon should be independently verified.