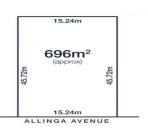

## 60 Allinga Avenue Glenside SA

EXCELLENT OPPORTUNITY. EXCELLENT LOCATION

Looking to build? A rare opportunity awaits.

Ideal house site of 696m2 approx. with a frontage of 15.24m approx. and 45.72m depth approx.