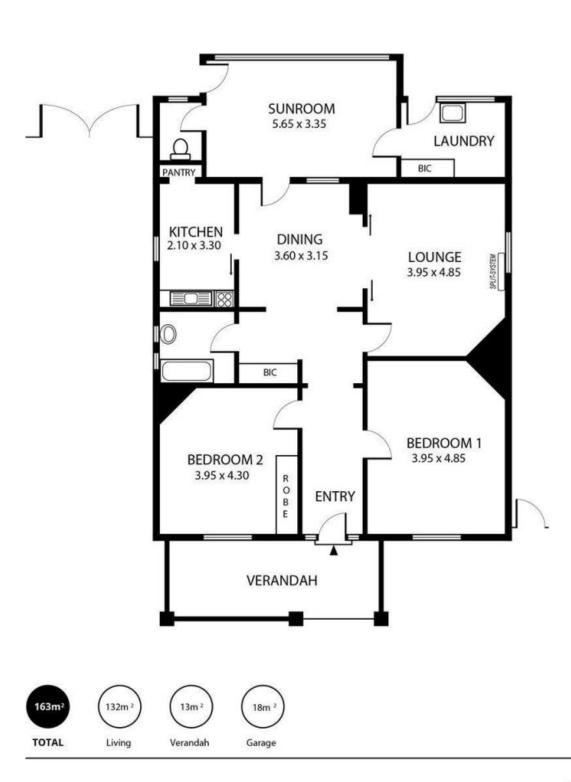

## 25 Frederick Street Welland SA

A rare opportunity to purchase two properties with a combined land size of approx. 1624m2. Potential ideal development site (STCC) in highly sought after Welland.

Currently disposed of as 2 substantial residences on two separate titles.

\$1.100.000 as a whole Or individually:

Number 25 \$525,000

Number 27 \$585,000

A huge 1624m2 allotment with a 26.4m2 (approx.) frontage.

3 🛤 2 🚔 2 🚔

View : https://www.adcorpgroup.com.au/sale/sa/western -beachside-suburbs/welland/residential/house/68 90810