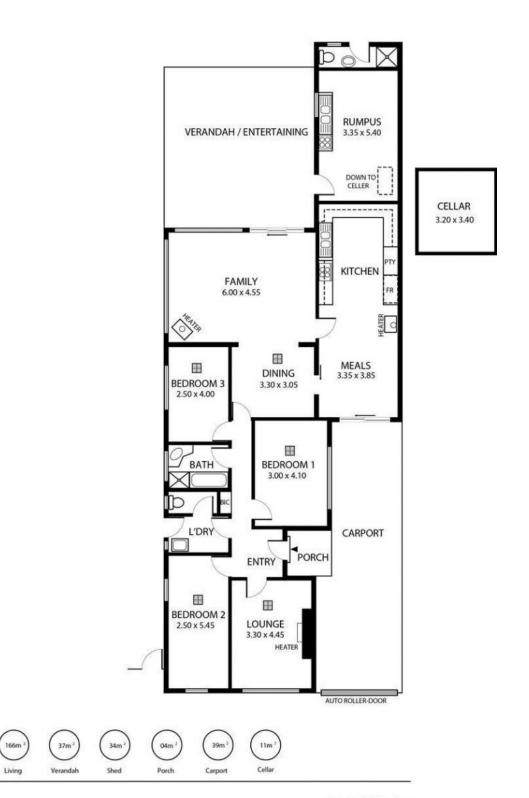

## 25 Frederick Street Welland SA

A rare opportunity to purchase two properties with a combined land size of approx. 1624m2. Potential ideal development site (STCC) in highly sought after Welland.

Currently disposed of as 2 substantial residences on two separate titles.

\$1.100.000 as a whole Or individually:

Number 25 \$525,000

Number 27 \$585,000

A huge 1624m2 allotment with a 26.4m2 (approx.) frontage.

3 🛤 2 🚔 2 🚔

View : https://www.adcorpgroup.com.au/sale/sa/western -beachside-suburbs/welland/residential/house/68 90810