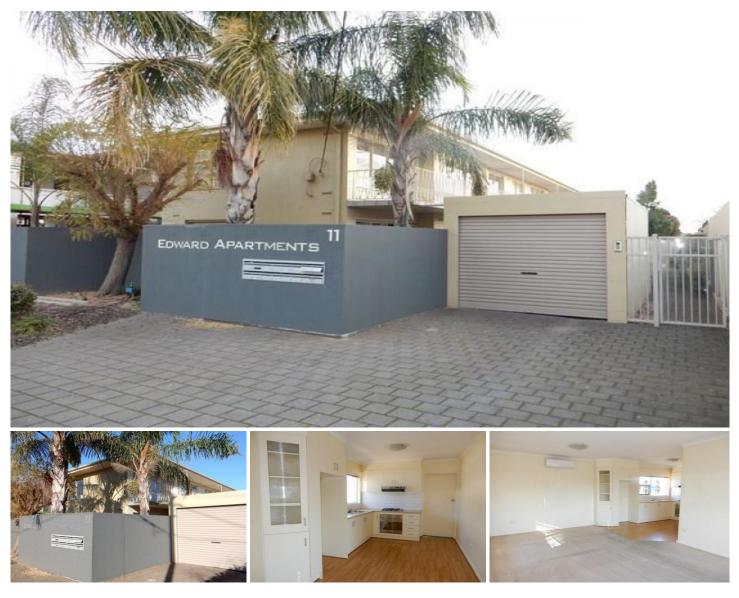

## 8/11 Edward Street Glynde SA

\*\*\*\*Contact Agent for appointment to view\*\*\*\*

First floor unit in a small group of only 8.

Located in the popular suburb of Glynde and within close proximity to all amenities. Situated on the top floor, this 2-bedroom unit offers an updated kitchen and bathroom. New paint and new carpets.

Features include

- \*Light filled open plan kitchen/lounge/dine
- \*Updated kitchen with gas cooking
- \*Split system reverse cycle air conditioner in lounge
- \*Main bedroom with BIR and ceiling fan
- \*Updated bathroom
- \*New carpets throughout and freshly painted