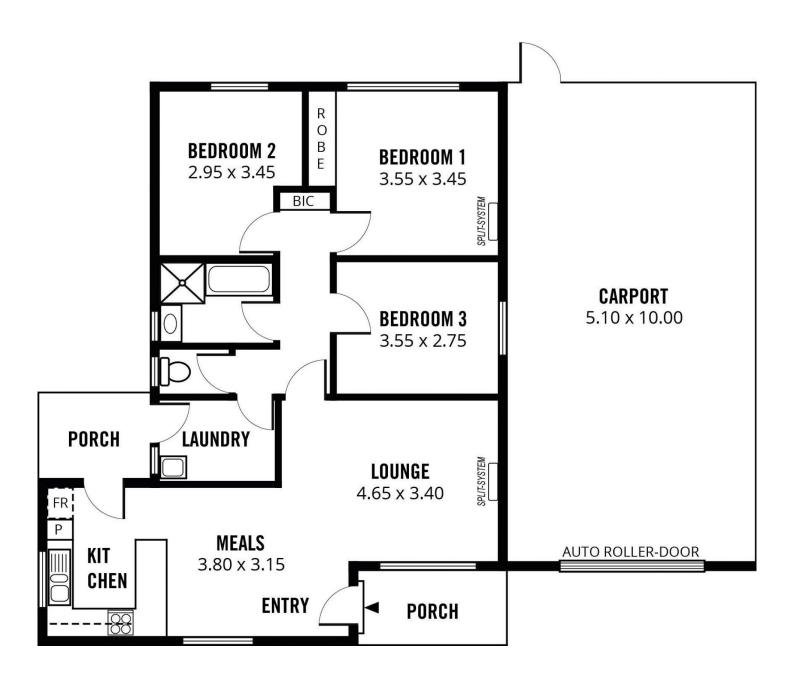

## JUST THE PERFECT LOCATION!

Ideal for a young growing family, 1st home buyer or investor.

Neutral decor throughout. Close to all facilities. Excellent buying in this

sought-after location.

Features include; open plan living and dining area 3 bedrooms (main bir) updated kitchen with gas 631m2 (approx.) allotment split system air conditioning fully fenced private rear yard large carport with r/door garden shed