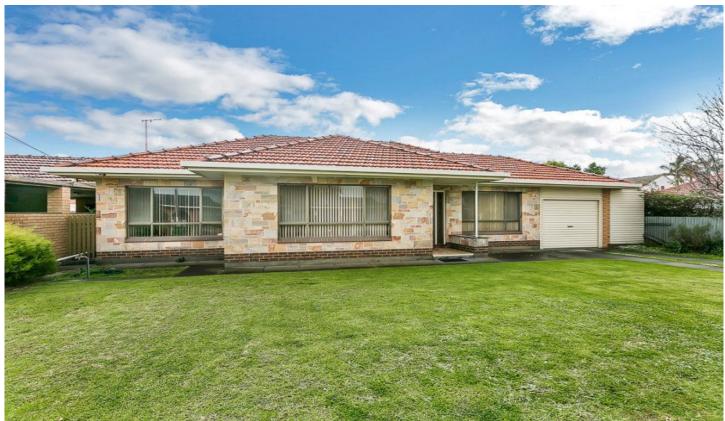

## 42 Glenavon Street Woodville South SA

Substantial well Presented Original Triple Fronted Solid Brick Basket Range Home Equivalent to Some 6 Rooms Sited on Large 560m2(approx) Grounds.

Features 3 double bedrooms, large lounge room, spacious open plan modern kitchen/dining area, reverse cycle air conditioning, stunning polished floors, extensive lock-up carport and verandah areas, large lock-up garaging, close to schools, transport and shopping An exceptional home in this most desirable and sought after Glen street address, plus much more - Be quick For definite sale!