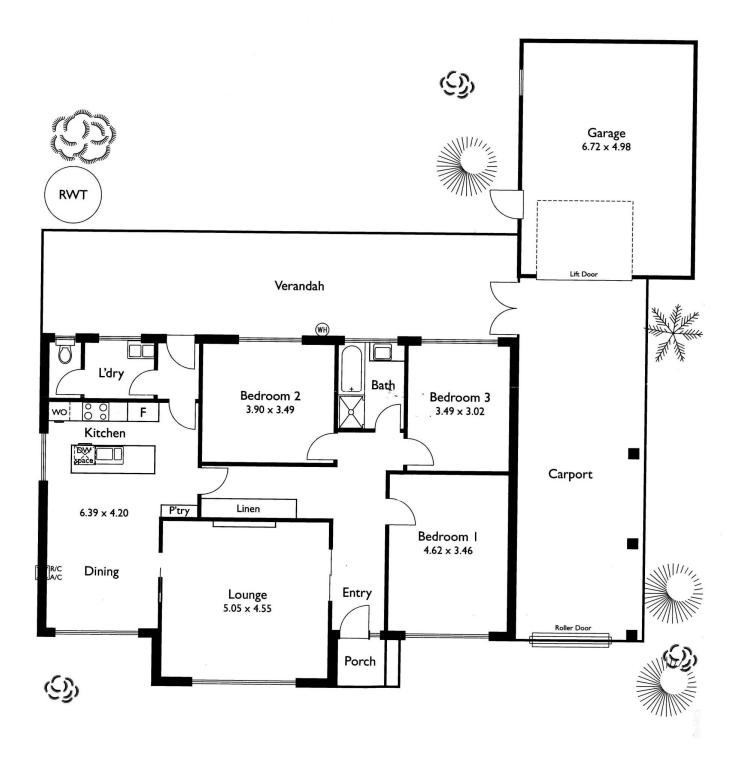

## 42 Glenavon Street Woodville South SA

Substantial well Presented Original Triple Fronted Solid Brick Basket Range Home Equivalent to Some 6 Rooms Sited on Large 560m2(approx) Grounds.

Features 3 double bedrooms, large lounge room, spacious open plan modern kitchen/dining area, reverse cycle air conditioning, stunning polished floors, extensive lock-up carport and verandah areas, large lock-up garaging, close to schools, transport and shopping An exceptional home in this most desirable and sought after Glen street address, plus much more - Be quick For definite sale!