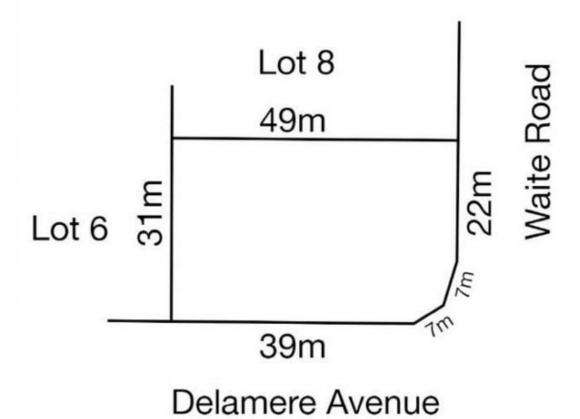

## 50 Delamere Avenue Netherby SA

Magnificent and exclusive residential 1466m2 (approx) corner allotment Expansive 39 meter frontage to Waite Road Sensational opportunity to build a grand 2 storey residence and maximise the views of Adelaides Skyline (Designs and plans for Grand residence with expansive entertaining area, swimming pool, tennis court and extensive garaging available) Perfectly positioned this represents an outstanding opportunity to build your dream residence and masterpiece in this most highly coveted and exclusive residential address. A spectacular location surrounded by some of South Australias elite and most gracious homes and in close proximity to shopping precincts Burnside Village, Mitcham Village, exclusive schools including Mercedes College, Scotch College and Seymour College, transport and much more - For definite sale!