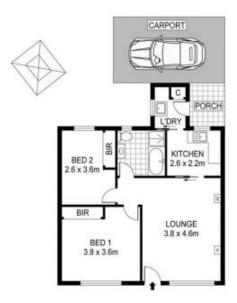

3/5 Richmond Road Westbourne Park SA

Sensational Most Sought After Tree Lined Address Outstanding Premier Value Buying!

Street front single story Colonial Homette in small group Features 2 bedrooms both with birs, large lounge room with gas heater, copious kitchen/meals area, immaculate bathroom with full bath, other features include stunning polished Baltic Pine floors, good sized rear garden adjoining carport, split system air conditioning, close to all conveniences and transport. A tightly held mostly owner/occupied group and superbly located Homette in this coveted location.

INT : 59m²

3/5 Richmond Road, Westbourne Park