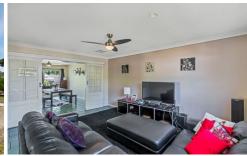

## MAIN DWELLING

3 good sized bedrooms, all with robes and ceiling fans Fully renovated bathroom with separate WC

Lovely updated kitchen with dishwasher, gas oven and cook-tops and ample cupboards

Separate dining or lounge

Large open plan family / rumpus with ceiling fans Ducted cooling and gas wall furnace heating

16 panels solar 4000 watt system, awnings on all front windows

National Broadband Network

4 🗀 2 🔓 3 🖨

View: https://www.adcorpgroup.com.au/sale/sa/north-north-east-suburbs/ingle-farm/residential/house/6891191