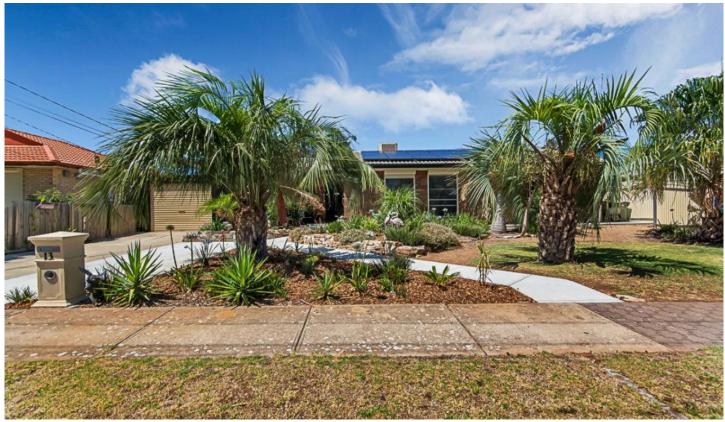

## 13 Lydia Avenue Ingle Farm SA

Features aplenty here with this well presented family home complete with fully self contained Granny Flat. Sitting on approximately 600sqm allotment and within close proximity to excellent shopping facilities and amenities, the property has a flexible floor plan and offers:

Large open plan family / rumpus with ceiling fans Ducted cooling and gas wall furnace heating

16 panels solar 4000 watt system, awnings on all front windows

National Broadband Network

4 🗀 2 🔓 3 🖨

View: https://www.adcorpgroup.com.au/sale/sa/north-north-east-suburbs/ingle-farm/residential/house/6891191