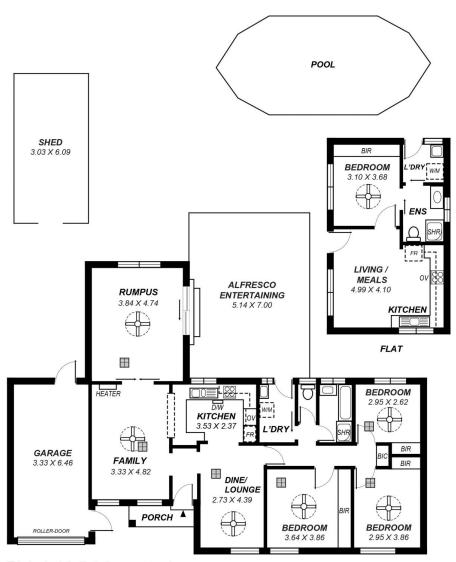

## 13 Lydia Avenue Ingle Farm SA

Features aplenty here with this well presented family home complete with fully self contained Granny Flat. Sitting on approximately 600sqm allotment and within close proximity to excellent shopping facilities and amenities, the property has a flexible floor plan and offers:

## MAIN DWELLING

3 good sized bedrooms, all with robes and ceiling fans Fully renovated bathroom with separate WC

Lovely updated kitchen with dishwasher, gas oven and cook-tops and ample cupboards

Separate dining or lounge

Large open plan family / rumpus with ceiling fans Ducted cooling and gas wall furnace heating

16 panels solar 4000 watt system, awnings on all front windows

National Broadband Network

4 🗀 2 🔓 3 🖨

View: https://www.adcorpgroup.com.au/sale/sa/north-north-east-suburbs/ingle-farm/residential/house/6891191

This drawing is for illustration purposes only . All measurements are approximate and details intended to be relied upon should be independently verified.