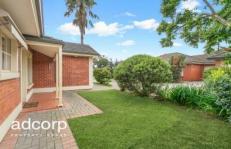

## Features include:

- \* 3 good size bedrooms, main with BIR & bay window
- \* Formal lounge
- \* Separate tiled dining area opposite kitchen
- \* 2.7m ceilings. Security alarm. Downlights
- \* Kitchen with gas cooktop, dishwasher, rangehood & breakfast bar
- \* Bathroom with separate shower. Separate laundry & toilet
- \* Ducted reverse cycle heating/cooling plus gas heating