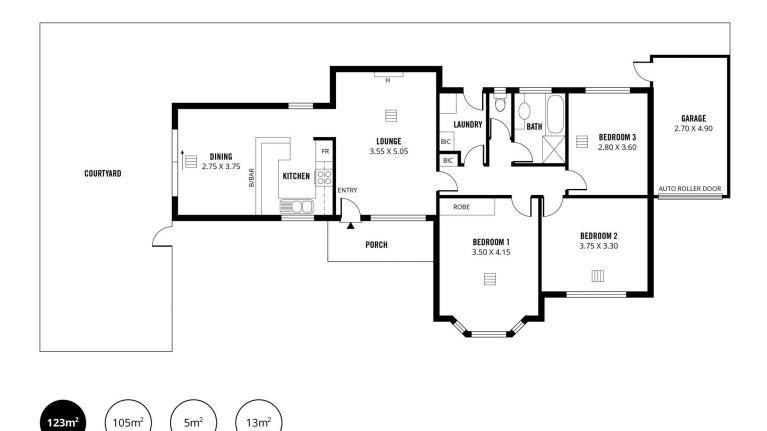

## Features include:

- \* 3 good size bedrooms, main with BIR & bay window
- \* Formal lounge
- \* Separate tiled dining area opposite kitchen
- \* 2.7m ceilings. Security alarm. Downlights
- \* Kitchen with gas cooktop, dishwasher, rangehood & breakfast bar
- \* Bathroom with separate shower. Separate laundry & toilet
- \* Ducted reverse cycle heating/cooling plus gas heating

3 📭 1 🖺 2 🗬

**Price** : \$ 585,000 **Land Size** : 304 sqm

View: https://www.adcorpgroup.com.au/sale/sa/ea

stern-suburbs/firle/residential/house/767422

Frank Werner (08) 8361 3333

Scale in metres. This drawing is for illustration purposes only. All measurements are approximate and details intended to be relied upon should be independently verified.

Porch

Garage

Living

TOTAL

Produced by The Fotobase Group