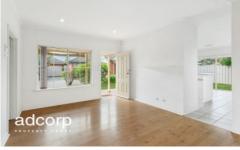

## Features include:

- \* 3 good size bedrooms, main with BIR & bay window
- \* Formal lounge
- \* Separate tiled dining area opposite kitchen
- \* 2.7m ceilings. Security alarm. Downlights
- \* Kitchen with gas cooktop, dishwasher, rangehood & breakfast bar
- \* Bathroom with separate shower. Separate laundry & toilet
- \* Ducted reverse cycle heating/cooling plus gas heating