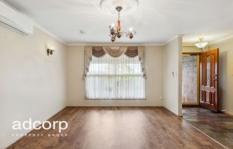

Features include;

- ? 3 bedrooms with walk in robe to master/built in robes to the others
- ? Separate formal lounge + large rear family & dining area
- ? Single car garage with auto roller door & internal access
- ? Rear full width gable verandah that has been transformed into an outdoor living area with side paneling, insulated suspended ceiling, semi commercial framing, double French doors using 12mm toughened glass with solar control interior tint film & complete roller blind coverage top to bottom & side to side
- ? Two outdoor fans & mounted to back of house for outdoor living area