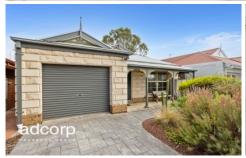

Features include;

- ? 3 bedrooms with walk in robe to master/built in robes to the others
- ? Separate formal lounge + large rear family & dining area
- ? Single car garage with auto roller door & internal access
- ? Rear full width gable verandah that has been transformed into an outdoor living area with side paneling, insulated suspended ceiling, semi commercial framing, double French doors using 12mm toughened glass with solar control interior tint film & complete roller blind coverage top to bottom & side to side
- ? Two outdoor fans & mounted to back of house for outdoor living area