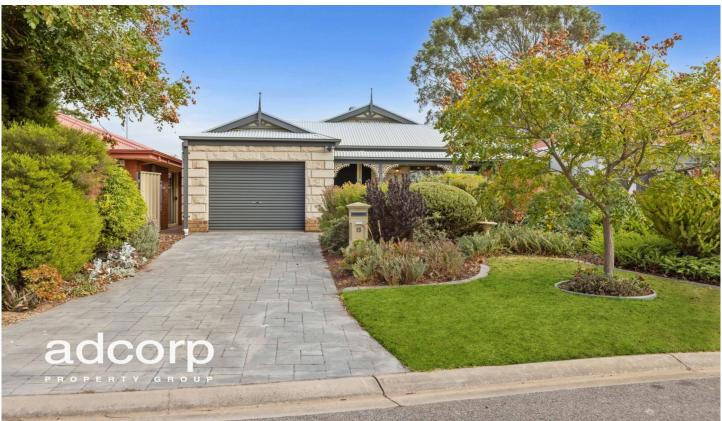

## 15 Gleneagles Circuit Greenwith SA

Fantastic property with heaps of extras! Beautifully presented home in a great location with extensive views over a reserve at the front. You need to inspect this property to appreciate the extensive features .

Features include;

- ? 3 bedrooms with walk in robe to master/built in robes to the others
- ? Separate formal lounge + large rear family & dining area
- ? Single car garage with auto roller door & internal access
- ? Rear full width gable verandah that has been transformed into an outdoor living area with side paneling, insulated suspended ceiling, semi commercial framing, double French doors using 12mm toughened glass with solar control interior tint film & complete roller blind coverage top to bottom & side to side
- ? Two outdoor fans & mounted to back of house for outdoor living area

3 🛺 1 🔓 2 🗬

**Building Size**: 143 sqm **Land Size**: 340 sqm

View : https://v

: https://www.adcorpgroup.com.au/sale/s a/north-north-east-suburbs/greenwith/re

sidential/house/7896333

Frank Werner (08) 8361 3333