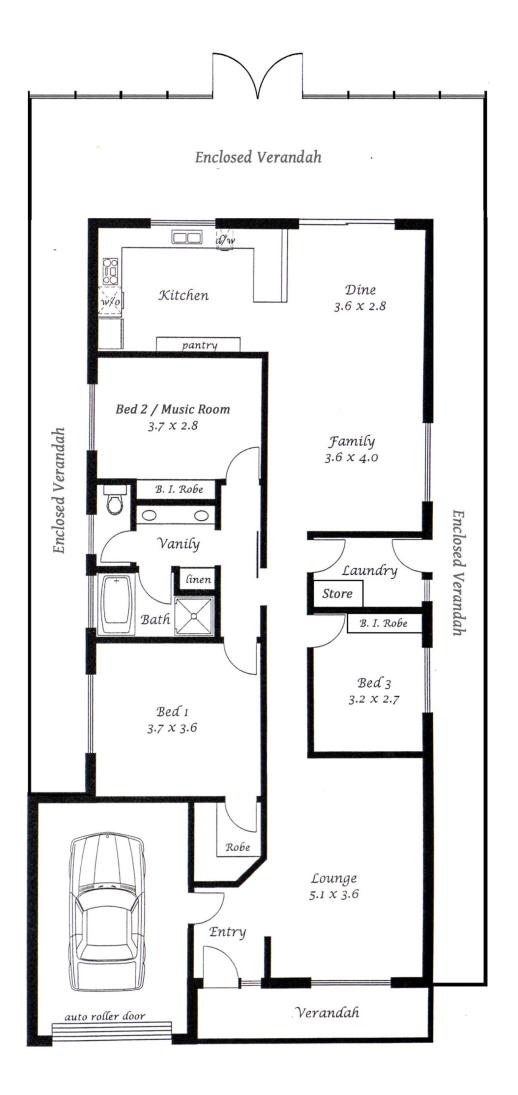

## 15 Gleneagles Circuit Greenwith SA

Fantastic property with heaps of extras! Beautifully presented home in a great location with extensive views over a reserve at the front. You need to inspect this property to appreciate the extensive features .

Features include;

- ? 3 bedrooms with walk in robe to master/built in robes to the others
- ? Separate formal lounge + large rear family & dining area
- ? Single car garage with auto roller door & internal access
- ? Rear full width gable verandah that has been transformed into an outdoor living area with side paneling, insulated suspended ceiling, semi commercial framing, double French doors using 12mm toughened glass with solar control interior tint film & complete roller blind coverage top to bottom & side to side
- ? Two outdoor fans & mounted to back of house for outdoor living area

3 🛺 1 🔓 2 🗬

**Building Size**: 143 sqm **Land Size**: 340 sqm

View : https://v

: https://www.adcorpgroup.com.au/sale/s a/north-north-east-suburbs/greenwith/re

sidential/house/7896333

Frank Werner (08) 8361 3333