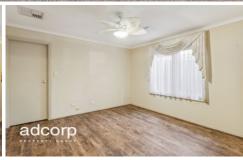

Features include;

- ? 3 bedrooms with walk in robe to master/built in robes to the others
- ? Separate formal lounge + large rear family & dining area
- ? Single car garage with auto roller door & internal access
- ? Rear full width gable verandah that has been transformed into an outdoor living area with side paneling, insulated suspended ceiling, semi commercial framing, double French doors using 12mm toughened glass with solar control interior tint film & complete roller blind coverage top to bottom & side to side
- ? Two outdoor fans & mounted to back of house for outdoor living area