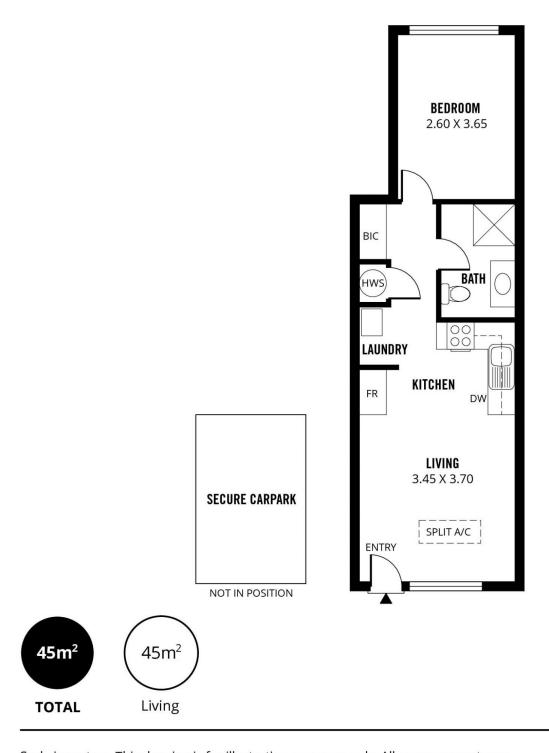

## 115/9 Paxtons Walk Adelaide SA

Fantastic East End living! Ideally positioned in the heart of the east end of Adelaide in the Palais Apartments sits this attractive city apartment. Boasting a central location between Rundle Street and North Terrace with everything at your fingertips, this is perfect for first home buyers, students, investors or those wanting the city lifestyle.

Secure access to the foyer is via a fob entry and there is also a lift system with an intercom for guests. Situated on the first level the apartment offers spacious open plan living with a neutral decor and is ready to move in or rent out, with new timber flooring and paint. The central kitchen has an electric cooktop, under bench oven, dishwasher and great storage including overhead cupboards. The sleek modern bathroom has a full-size vanity and the shower has floor to ceiling tiles. There is also a separate laundry cupboard.

1 🚐 1 🖺 1 🖨

Price : \$ 335,000 Building Size : 54 sqm

View : https://www.adcorpgroup.com.au/sale/s a/adelaide/adelaide/residential/unit/7961

718

Frank Werner (08) 8361 3333

Scale in metres. This drawing is for illustration purposes only. All measurements are approximate and details intended to be relied upon should be independently verified. **Produced by The Fotobase Group**